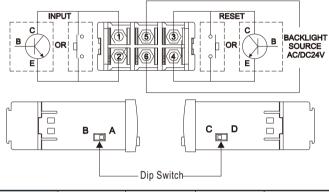

## WIRING DIAGRAM

| KEY<br>FUNCTION | А     | В    | С        | D         |
|-----------------|-------|------|----------|-----------|
|                 | 1K HZ | 30HZ | RESET ON | RESET OFF |