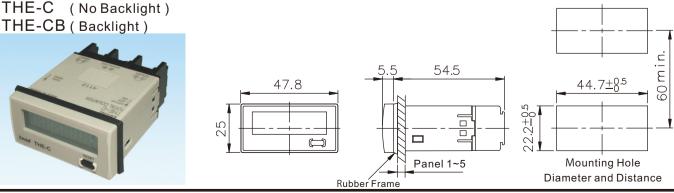

# APPEARANCE and DIMENSIONS

# SPECIFICATIONS

| Operating Voltage                   | DC:3V(Battery:CR123A)                 |  |  |
|-------------------------------------|---------------------------------------|--|--|
| Battery Life                        | 7 years (at 25 C)                     |  |  |
| Backlight Operating<br>Voltage      | AC/DC24V                              |  |  |
| Backlight Voltage<br>Range          | 85% ~ 110% of Rated Operating Voltage |  |  |
| Backlight Power<br>Supply Frequency | 50/60HZ                               |  |  |
| Power Consumption                   | About 0.8W/2.4VA                      |  |  |
| Ambient Temperature                 | -10°C~50°C                            |  |  |
| Ambient Humidity                    | MAX 85% RH                            |  |  |
| Weight                              | About 68g                             |  |  |
| Max. Counting Speeds                | 30HZ / 1KHZ                           |  |  |